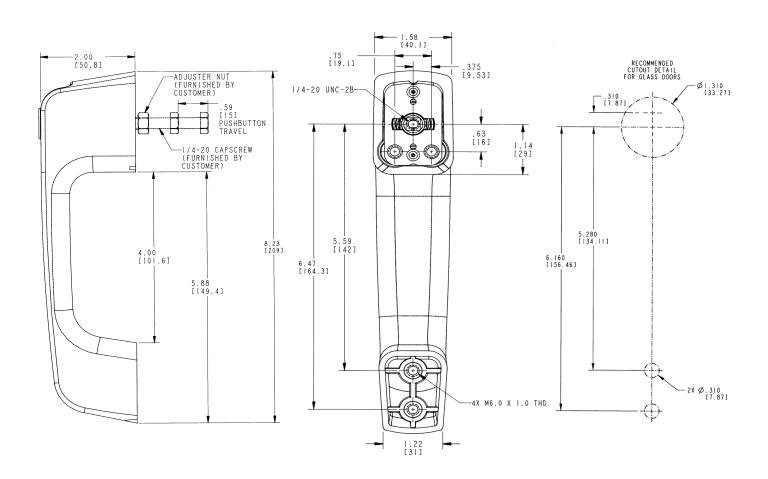

### FEATURES/BENEFITS:

- Friction less push button seal
- Flow through self-cleaning design
- Readily adaptable to a variety of door thicknesses with a 1/4" adjustable diameter cap screw
- Mounts against glass with only two holes (see next page)
- Available keyed alike or keyed random

### **INSTALLATION:**

- Installed with (3) M6 x 1 bolts (not included)
- Recommended mounting fastener torque to be 5.6-6.7 N-m (50-59 lbf-in)

**CAUTION:** Product does not meet the locking requirements for FMVSS 206 (ECE R11).

Individual part dimensions are for reference only. Refer to individual part drawings for complete dimensions, specifications, and installation procedures. Engineering assistance and application drawings are available.