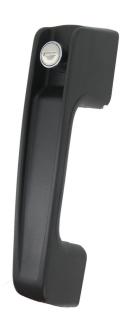

### 040-0300 Non-Metallic Push Button Handle

This handle was specifically designed for offhighway vehicle applications that require a surface mounted exterior push button handle. It offers robust construction and ergonomic function in a rugged engineering grade plastic.

- Off-highway applications -- construction, mining, agricultural
- Outside latch release

### FEATURES/BENEFITS:

- Friction less push button seal
- Flow through self-cleaning design
- Readily adaptable to a variety of door thicknesses with a 1/4" adjustable diameter cap screw
- Mounts against glass with only two holes (see next page)
- Available keyed alike or keyed random

#### MATERIAL:

- Glass reinforced nylon
- Brass threaded inserts