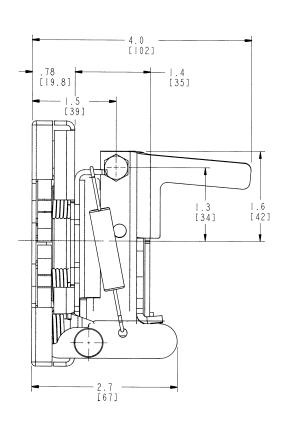

# 040-0300 Non-Metallic Push Button Handle

When integrated with an inside hand rail this inertia resistant latch is both convenient to operate and protected from accidental release.

Oscilla Series
Pushbutton Handle

INSIDE RELEASE
LEVER

UNITAR BELLCHAMM
LINKAGE