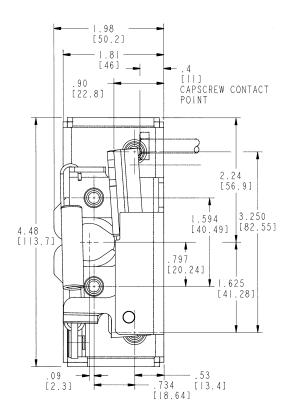

Individual part dimensions are for reference only. Refer to individual part drawings for complete dimensions, specifications, and installation procedures. Engineering assistance and application drawings are available.

# 040-0300 Non-Metallic Push Button Handle

When integrated with an inside hand rail this inertia resistant latch is both convenient to operate and protected from accidental release.

Oscilla Series
Pushbutton Handle